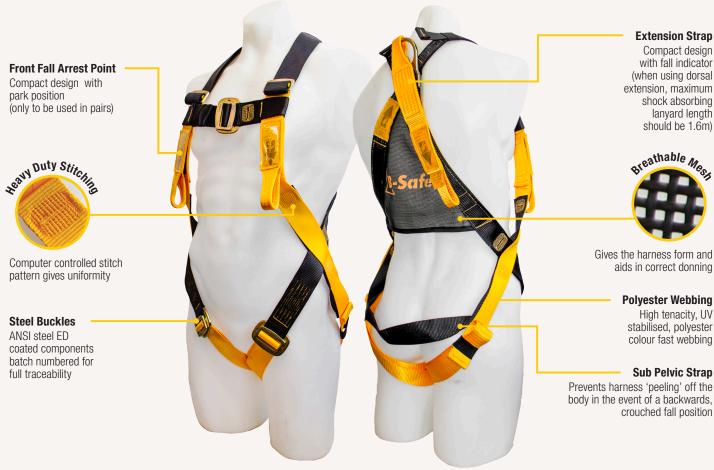

### **Extension Strap**

with fall indicator (when using dorsal extension, maximum shock absorbing lanyard length should be 1.6m)

stabilised, polyester colour fast webbing

body in the event of a backwards, crouched fall position

### **SPECIFICATIONS**

| PRODUCT CODE    | BH01124SM (S), BH01124 (M)                                                                        |
|-----------------|---------------------------------------------------------------------------------------------------|
| DESCRIPTION     | Full body harness comes with front & rear fall arrest attachment points with rear extension strap |
| MATERIAL        | Polyester, Steel                                                                                  |
| CAPACITY        | 140kg                                                                                             |
| WEIGHT          | 2.2kg                                                                                             |
| SIZE            | Small, Medium                                                                                     |
| UNIT OF MEASURE | Each                                                                                              |